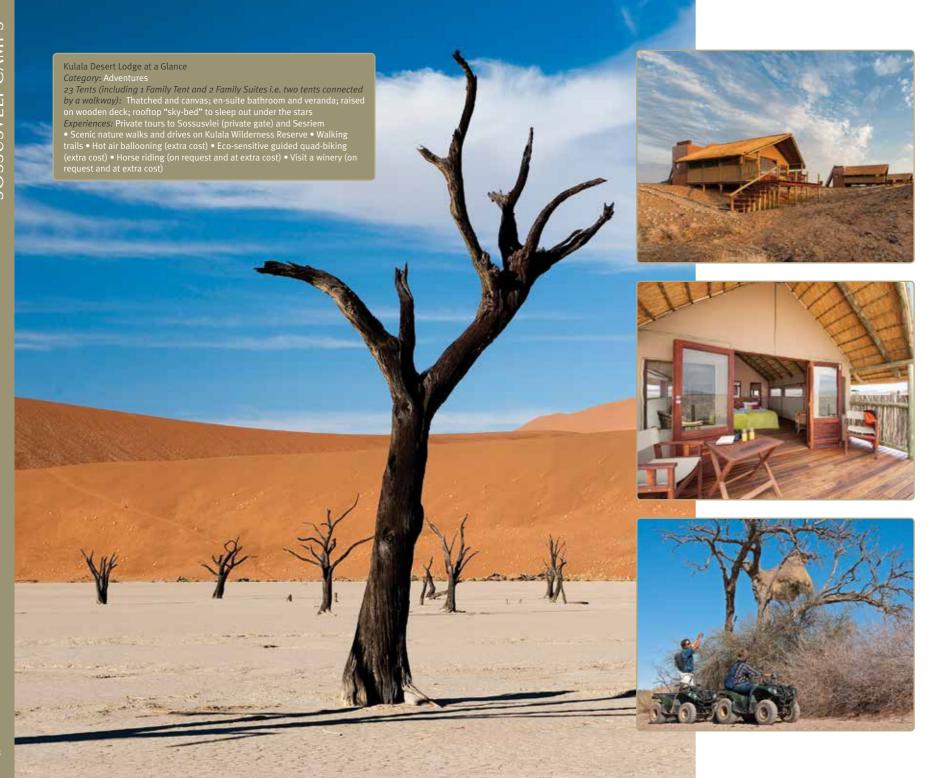

## Kulala Desert Lodge

Hidden at the foot of the majestic Sossusvlei dunes, the setting of Kulala Desert Lodge is a delight for the senses. A private entrance to Namib-Naukluft Park makes it the closest location to Sossusvlei, while magnificent views of a series of dunes, mountainous scenery and vast open plains make it among the most spectacular. The main area, with lounge, dining area, pool, and wrap-around veranda, overlooks a waterhole and dry riverbed – a perfect location to view and photograph the desert vista.

## Highlights

Easily accessible visits to the dunes and vleis of Sossusvlei are the highlight of a stay here. The fascinating desert wildlife and the overwhelming magnitude, solitude and tranquillity of the Kulala Wilderness Reserve are all revealed on walks and drives. The camp's waterhole attracts local wildlife such as gemsbok, springbok, ostrich and black-backed jackal.