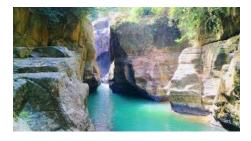

## **DAY 3: PADAR - KOMODO ISLAND**

(B/L/D)

Morning trekking at Padar Island, A one-hour trek to the top of Padar Kecil will bring you to a breathtaking panorama overlooking Komodo National Park. Sunrise and sunset times are the best times of the day to do the trekking with endless changing color in the sky.