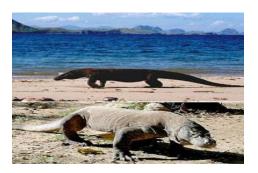

### **DAY 2: RINCA ISLAND - PADAR ISLAND**

(B/L/D)

Morning pick up for embarkation

Met and transferred to the harbor to board the boat to Rinca Island. Track through typical dry forest on Rinca Island. The mix vegetation of Komodo National Park provides habitat and shade for different animals on the park. Deer, buffaloes, pigs, wild board, long tail-macaque feed on various leaves, fruit, flowers, roots and grasses found in the park. Komodo dragon – scientifically described in 1912 as Varanus Komodoensis – the largest monitor lizard in the world. They are top predator and all animals in the park are potential prey of Komodo dragons. A park ranger will lead the track. Afternoon cruise to Komodo Island. Lunch, dinner and overnight onboard.

### DAY 4: KOMODO - PINK BEACH - LABUANBAJO

(B,L,D)

After breakfast, the safari will start by half an hour walk (2 km) to Banunggulung to see the Komodo dragons in their natural habitat. Komodo island is also home to wild animals such as deer, wild boar, and birds too, such as sulphurcrested-cockatoo, megapode and collared kingfisher. A ranger will lead this safari.