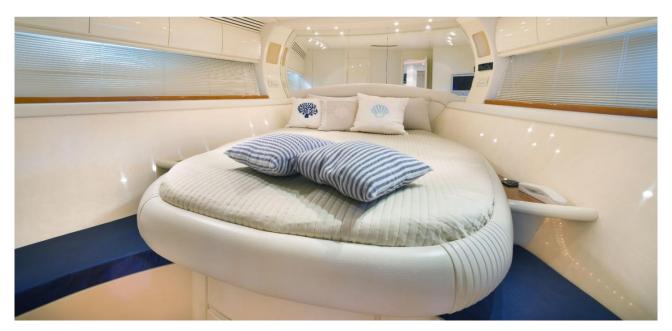

of money that is advanced for expenses concerning guests' food, fuel, port or marina costs, excursions, etc.Normally it is calculated as 30% of the value of the rental contract. At the end of the charter, the Captain will make the expense report available and any unused funds will be returned directly to the charterer. If the funds prove insufficient, the Captain will notify the charterer so that the yacht will always have sufficient funds available to pay the costs.

Naturally, the itinerary can be modified according to the needs of the guests.

See images of the boat below:



## PERSHING 54'



Shipyard: Pershing

Model: Pershing 54

Lenght: 18.00 mt

Engine: MTU

Power: 2 x1150 hp

Consumption: It 300 /h

Speed: 45 knots

Passengers: up to 12

Skipper: Binding

Boat License: Required