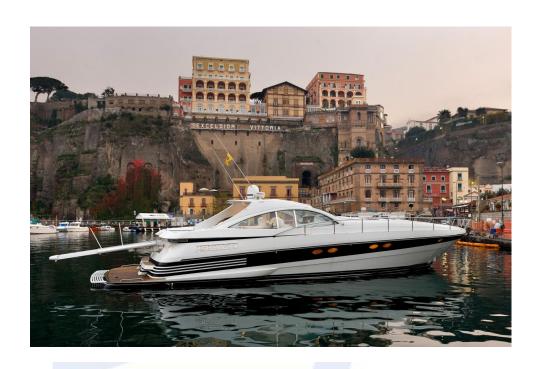

## With the following itinerary:

- Sorrento: on board from 10.00 a.m.
- Capri (overnight)
- Amalfi (overnight)
- Positano (overnight)
- > Sorrento: landing within hrs 18.00 p.m.

**Boat used: Pershing 54 (the one in the images)** 

## PERSHING 54'

Shipyard: Pershing

Model: Pershing 54

Lenght: 18.00 mt

Engine: MTU

Power: 2 x1150 hp

Consumption: It 300 /h

Speed: 45 knots