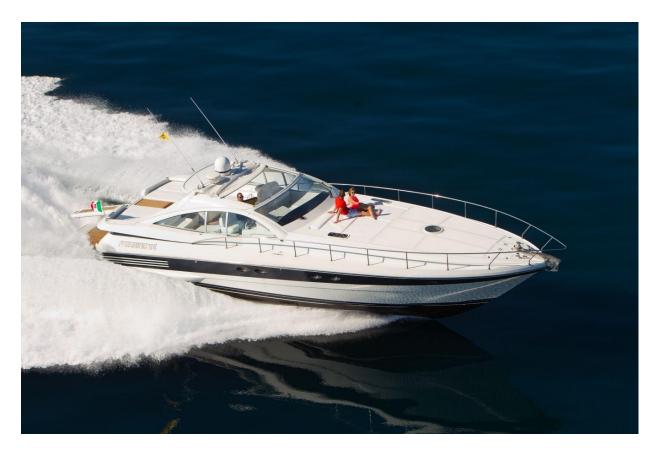

## With the following itinerary:

- Sorrento: on board from 10.00 a.m.
- Capri (overnight)
- Amalfi (overnight)
- Positano (overnight)
- > Sorrento: landing within hrs 18.00 p.m.

**Boat used: Pershing 54 (the one in the images)** 

## PERSHING 54'

Shipyard: Pershing

Model: Pershing 54

Lenght: 18.00 mt

Engine: MTU

Power: 2 x1150 hp

Consumption: It 300 /h

Speed: 45 knots